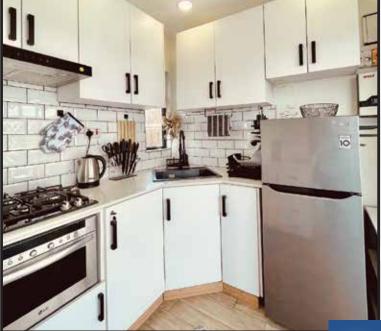

#### Kitchens

- Upper & lower cabinets MDF
- Back splash
- Granite tops
- Cabinet holders
- Kitchen mixers
- Sinks