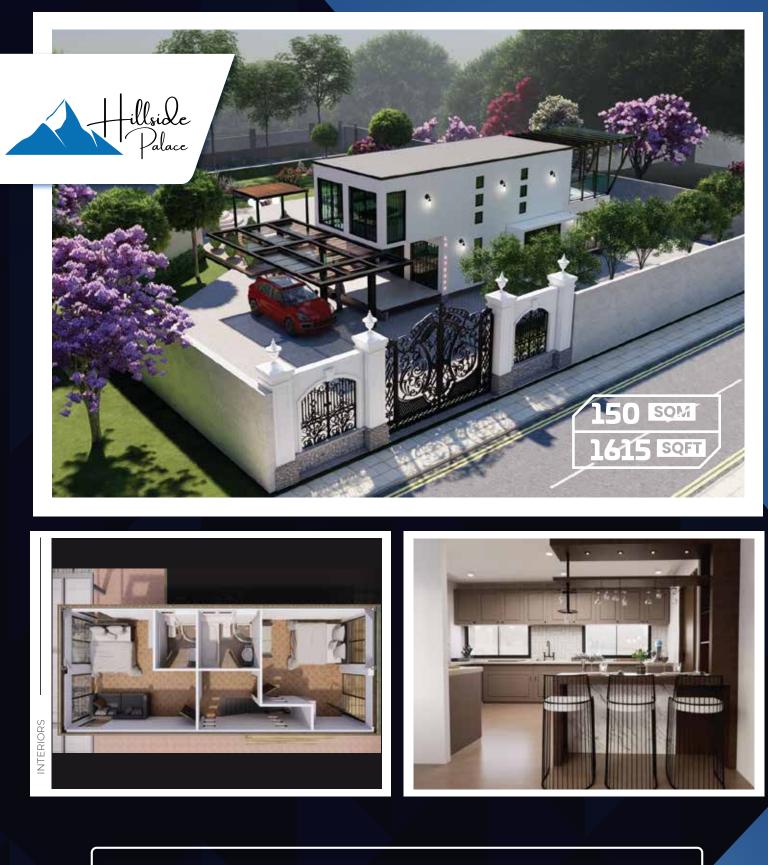

randa and Roof Top Deck



Two Bathrooms

Ideal for family home or rental





Two Bedroom options



Separate kitchen and Doby







Ideal for family home or rental investment

Open planning living and Kitchen

Option for Varranda Two and Roof Top Deck

"









Two and three

**Bedroom options** 





One and Two bathrooms options



Large roof top deck and entertainment space



Suitable for a family residence or as a by to let holiday home

17









Two and three

**Bedroom options** 



Open planning living and Kitchen

One and Two bathrooms options



Large roof top deck and entertainment space



Suitable for a family residence or as a by to let holiday home









Open planning living and Kitchen

Bathrooms



Suitable for a family residence or as a by to let holiday home





Three or Four Bedroom options



Open planning living and Kitchen



Two and three Bathrooms



Suitable for a family residence or as a by to let holiday home

#### What's Included

#### Floors

**Tiled floors** 

**Vinyl Floors** 

#### Bathrooms

Tiled floors

Toilets

Sinks

Showers

Back splash

Mixers

Toilet paper holders

Mirrors

Soap dishes

#### **Fire Systems**

Smoke detectors

#### Roofs (Sloped/Gable)

GI Sheets Guage 28

#### Kitchens

- Upper & lower cabinets MDF
- Back splash
- Granite tops
- Cabinet holders
- Kitchen mixers
- Sinks

#### Doors (Ext & Int)

- Aluminium swinging
- Aluminium sliding
- Steel swinging
- Timber doors

#### Walls & Ceilings

Gypsum finish + Paint

#### Cladding

**Corrugated Steel Painted** 

Cement boards & RNT Paint

#### **Extra Options**