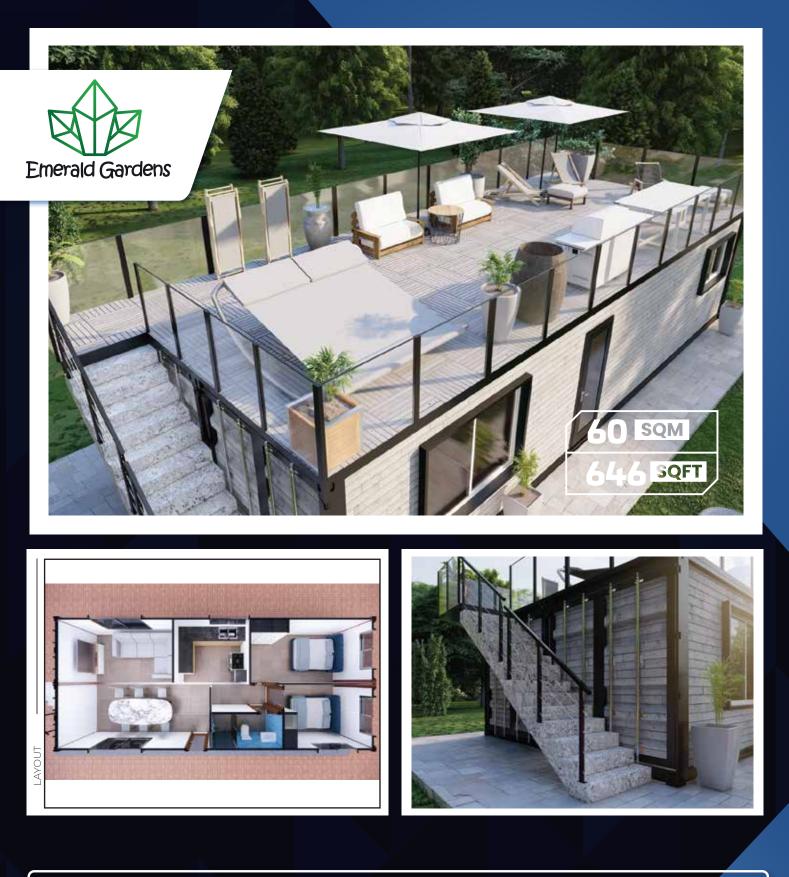

s and Kitchens
- Equipped with provisions for solar power, rainwater collection, and environmentally friendly water treatment systems.



















One or two Bedroom options



Open planning living and Kitchen



Split on two Levels U







One Bathroom



Ideal for gataway home or picturesque airbnb













Split level with a raised roof



Open planning kitchen, living and dinning



One Bathroom



Suitable for single residence, home office or as an investment property









Two Bedroom

options



Split on two levels



Open planning living and Kitchen









Ideal for Airbnb Investment









Two or three Bedroom options



Two Story Home



Open planning living and Kitchen



Option for Varranda and Roof Top Deck



Two Bathrooms

Ideal for family home or rental





Two Bedroom options



Separate kitchen and Doby







Ideal for family home or rental investment

Open planning living and Kitchen

Option for Varranda Two and Roof Top Deck

"









Two and three

**Bedroom options** 





One and Two bathrooms options



Large roof top deck and entertainment space



Suitable for a family residence or as a by to let holiday home

17









Two and three

**Bedroom options** 



Open planning living and Kitchen

One and Two bathrooms options



Large roof top deck and entertainment space



Suitable for a family residence or as a by to let holiday home









Open planning living and Kitchen

Bathrooms



Suitable for a family residence or as a by to let holiday home





Three or Four Bedroom options



Open planning living and Kitchen



Tw