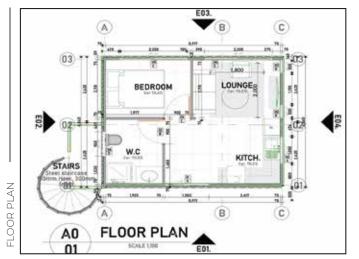

Doors Aluminium / Wooden / Steel Sliding / Swinging / Folding



Front deck, soft wood, hard wood, concrete slab, ceramic tiles



Flooring, ceramic tiles, wooden floor, concrete floor, PVC tiles



Poured concrete slab reinforced with rebars





#### Gypsum walls insulated



#### 5-10MM Glass



FAST · MOBILE · COMFORTABLE

### Our Team of Experts



#### **Sustainable Environmental Construction**



#### **Our Reach**



East & Central Africa



09

### **DESIGN OPTIONS**

ISM HOMES

- All Our designs can be customized to align with your specific living requirements
- Bespoke exterior and interior Design options
- Complete Installation of Bathrooms and Kitchens
- Equipped with provisions for solar power, rainwater collection, and environmentally friendly water treatment systems.



















One or two Bedroom options



Open planning living and Kitchen



Split on two Levels U







One Bathroom



Ideal for gataway home or picturesque airbnb













Split level with a raised roof



Open planning kitchen, living and dinning



One Bathroom



Suitable for single residence, home office or as an investment property









Two Bedroom

options



Split on two levels



Open planning living and Kitchen









Ideal for Airbnb Investment









Two or three Bedroom options



Two Story Home



Open planning living and Kitchen



Option for Varranda and Roof Top Deck



Two Bathrooms

Ideal for family home or rental





Two Bedroom options



Separate kitchen and Doby







Ideal for family home or rental investment

Open planning living and Kitchen

Op