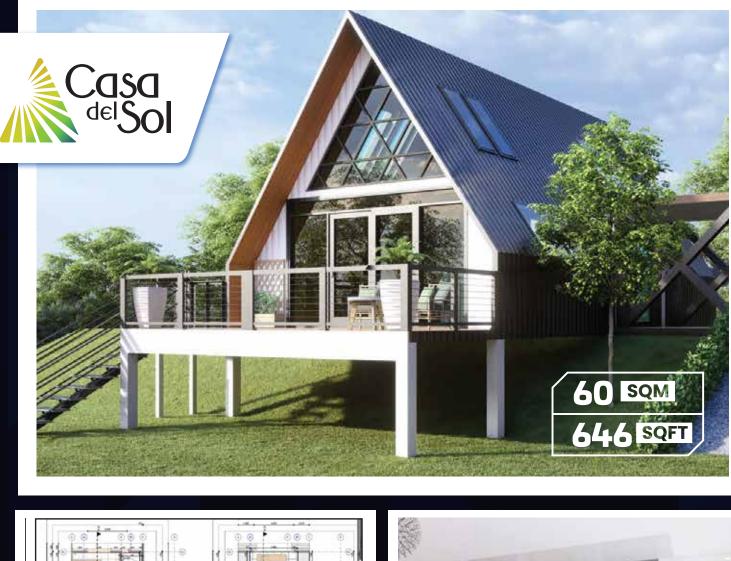

One or two Bedroom options

Open planning living and Kitchen

Split on two Levels U

One Bathroom

Ideal for gataway home or picturesque airbnb

Split level with a raised roof

Open planning kitchen, living and dinning