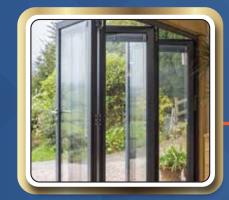

#### Doors (Ext & Int)

- Aluminium swinging
- Aluminium sliding
- Steel swinging
- Timber doors