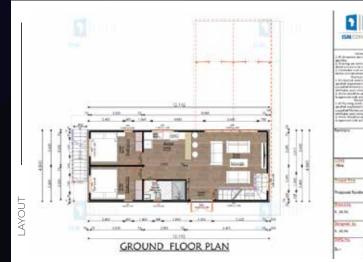

### **DESIGN OPTIONS**

ISM HOMES

- All Our designs can be customized to align with your specific living requirements
- Bespoke exterior and interior Design options
- Complete Installation of Bathrooms and Kitchens
- Equipped with provisions for solar power, rainwater collection, and environmentally friendly water treatment systems.

Two Story Home

Open planning living and Kitchen

Option for Varranda and Roof Top Deck

Two Bathrooms

Ideal for family home or rental

Two Bedroom options

Separate kitchen and Doby

Ideal for family home or rental investment

Open planning living and Kitchen

Option for Varranda Two and Roof Top Deck

"

Two and three

**Bedroom options** 

One and Two bathrooms options

Large roof top deck and entertainment space

Suitable for a family residence or as a by to let holiday home