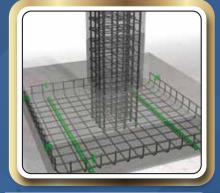

Flooring, ceramic tiles, wooden floor, concrete floor, PVC tiles

Poured concrete slab reinforced with rebars