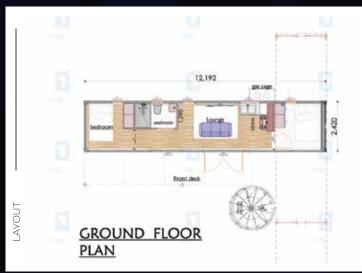

#### THE DREAMWOOD NANYUKI HOME

A two-bedroom container home that redefines eco-luxury living.