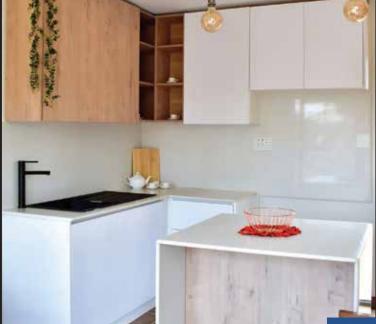

#### Kitchens

- Upper & lower cabinets MDF
- Back splash
- Granite tops
- Cabinet holders
- Kitchen mixers
- Sinks

#### **Finishes**

Matt black fittings

Brass fittings

Farm sinks

Kitchen islands

Curtain rods & blinds