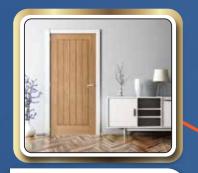

#### Doors (Ext & Int)

- Aluminium swinging
- Aluminium sliding
- Steel swinging
- Timber doors