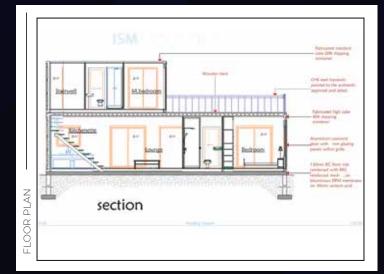

Internal Doors Aluminium / Wooden Barn / Swinging / Sliding

GI Sheets Roofing

Gypsum Ceilings

O

External Doors Aluminium / Wooden / Steel Sliding / Swinging / Folding

Front deck, soft wood, hard wood, concrete slab, ceramic tiles

Flooring, ceramic tiles, wooden floor, concrete floor, PVC tiles

Poured concrete slab reinforced with rebars

#### Gypsum walls insulated

#### 5-10MM Glass

FAST · MOBILE · COMFORTABLE