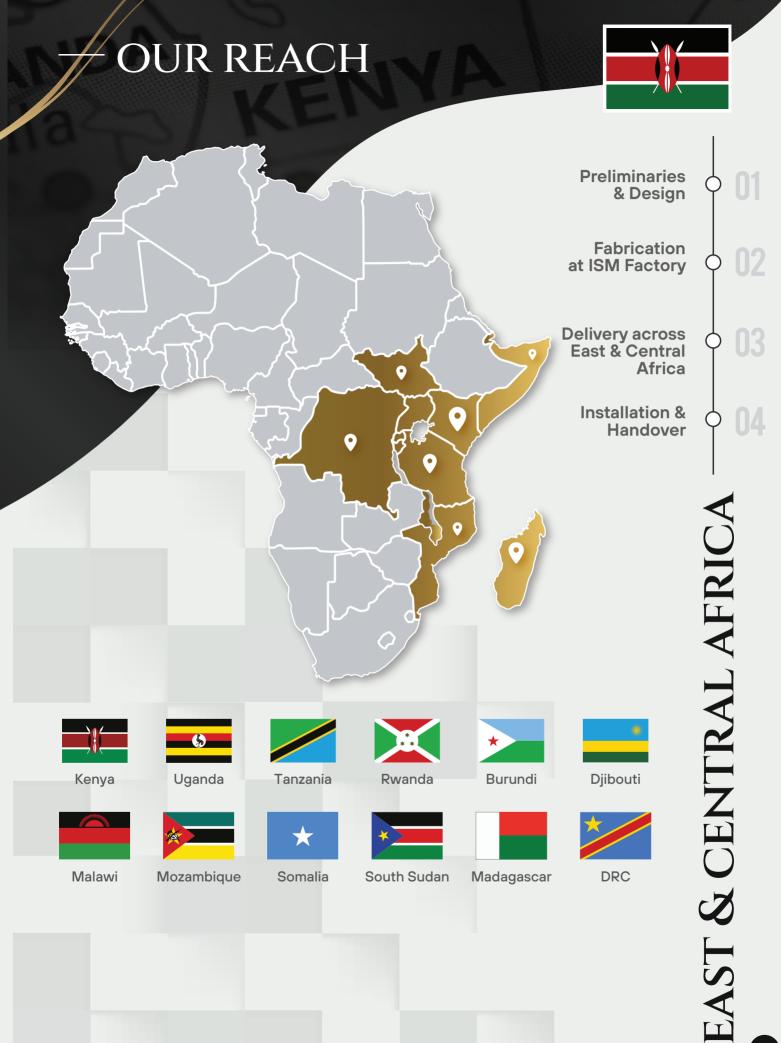

ISM Tetris Homes are built using our advanced prefabricated fast build technology. This method streamlines the construction process, significantly reducing build times without sacrificing the quality of the final product. It involves manufacturing sections of the home in a controlled factory setting, ensuring precision and consistency, and then assembling on-site. Almost any design can be tailored to your requirement. This system is ideal for those who value both efficiency and quality in their home construction.