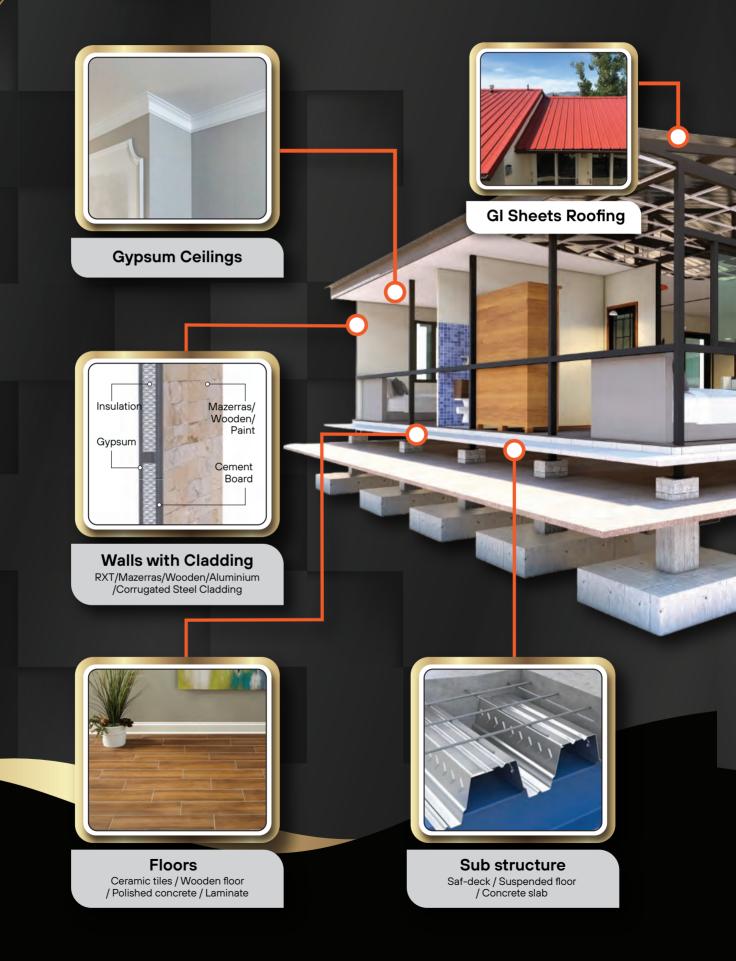

#### Roofs (Sloped/Gable)

GI Sheets Guage 28

## Walls & Ceilings

Gypsum finish + Paint

## Cladding

Corrugated Steel Painted

Cement boards & RNT Paint

#### Floors

Tiled floors

Vinyl Floors

#### Floors

Polished Concrete

Wooden

Laminate