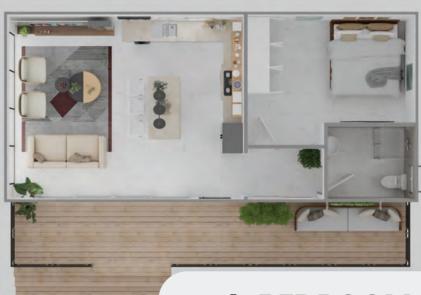

IFICATIONS

| BEDROOMS    | 1 Bedroom         |
|-------------|-------------------|
| KITCHEN (1) | Island Countertop |
| BATHROOMS   | 1 Master Bathroom |
| TOTAL SIZE  | 80 -130 sqm       |



size 80 - 130 sqm





# 2 BEDROOM



0

U



#### **2-BEDROOM**

## SPECIFICATIONS

| BEDROOMS   | 2 large bedrooms |
|------------|------------------|
| KITCHENS   | With Countertop  |
| BATHROOMS  | 1 Bathroom       |
| TOTAL SIZE | 100 -130 sqm     |
|            |                  |



size 100 - 130 sqm







# 3 BEDROOM

# **3-BEDROOM**

size 120 - 160 SQM

## SPECIFICATIONS

| BEDROOMS   | 3 Large bedrooms |
|------------|------------------|
| KITCHENS   | With Countertop  |
| BATHROOMS  | Master + Guest   |
| TOTAL SIZE | 120 -160 sqm     |
|            |                  |











L



#### **4-BEDROOM**

size 160 - 200 sqm

### SPECIFICATIONS

| BEDROOMS   | 4 Large bedrooms |
|------------|------------------|
| KITCHENS   | With Countertop  |
| BATHROOMS  | Master + Guest   |
| TOTAL SIZE | 160 -200 sqm     |
|            |                  |









# INTERIOR FITOUT OPTIONS

# WHAT'S INCLUDED?

#### Floors

Tiled floors

Vinyl Floors

#### Bathrooms

Tiled floors

Toilets

Sinks

Showers

Back splash

Mixers

Toilet paper holders

Mirrors

Soap dishes

#### **Fire Systems**

Smoke detectors

#### Roofs (Sloped/Gable)

GI Sheets Guage 28

#### **Kitchens**

Upper & lower cabinets MDF

Back splash

Granite tops

Cabinet holders

Kitchen mixers

Sinks

## Doors (Ext & Int)

Aluminium swinging

Aluminium sliding

Steel swinging

Timber doors

## Walls & Ceilings

Gyps