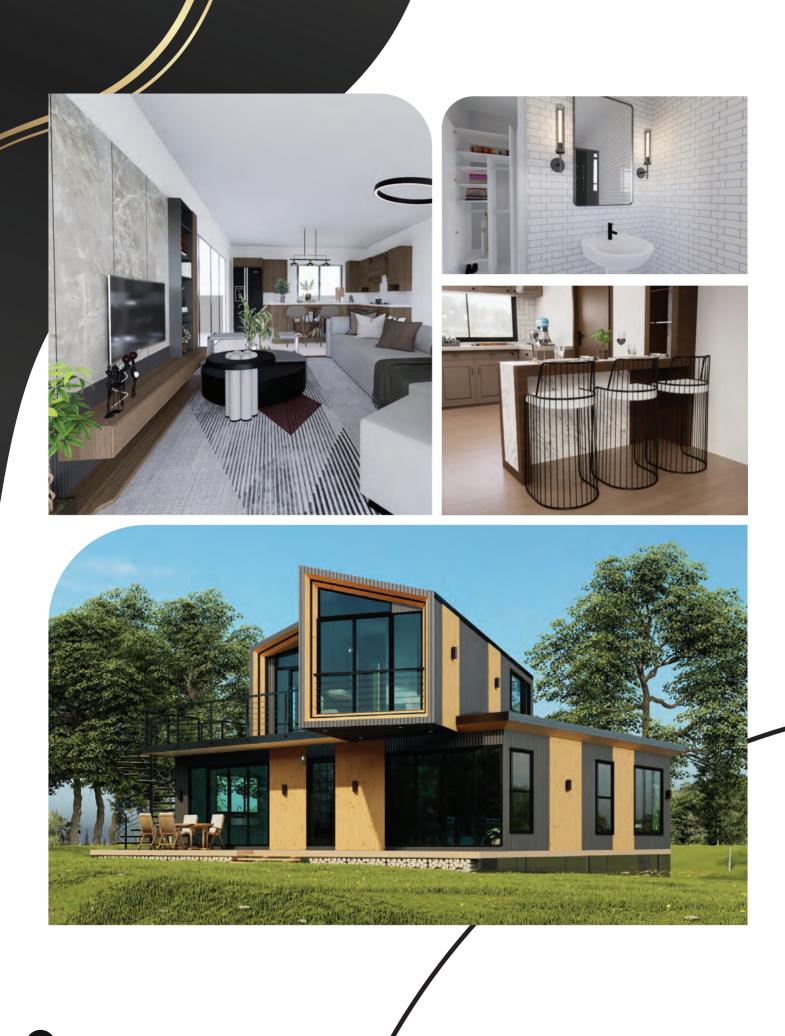

home construction. The team provides a range of complementary services, including utility connections, landscaping, and sustainable power solutions like solar energy







### ADVANTAGES OF TETRIS CONSTRUCTION





# **DESIGN OPTIONS**

## **1** BEDROOM





21

#### **1-BEDROOM**

## SPECIFICATIONS

| BEDROOMS    | 1 Bedroom         |
|-------------|-------------------|
| KITCHEN (1) | Island Countertop |
| BATHROOMS   | 1 Master Bathroom |
| TOTAL SIZE  | 80 -130 sqm       |



size 80 - 130 sqm





# 2 BEDROOM



0

U



#### **2-BEDROOM**

## SPECIFICATIONS

| BEDROOMS   | 2 large bedrooms |
|------------|------------------|
| KITCHENS   | With Countertop  |
| BATHROOMS  | 1 Bathroom       |
| TOTAL SIZE | 100 -130 sqm     |
|            |                  |



size 100 - 130 sqm







# 3 BEDROOM

# **3-BEDROOM**

size 120 - 160 SQM

## SPECIFICATIONS

| BEDROOMS   | 3 Large bedrooms |
|------------|------------------|
| KITCHENS   | With Countertop  |
| BATHROOMS  | Master + Guest   |
| TOTAL SIZE | 120 -160 sqm     |
|            |                  |











L



#### **4-BEDROOM**

size 160 - 200 sqm

### SPECIFICATIONS

| BEDROOMS   | 4 Large bedrooms |
|------------|------------------|
| KITCHENS   | With Countertop  |
| BATHROOMS  | Master + Guest   |
| TOTAL SIZE | 160 -200 sqm     |
|            |                  |









# INTERIOR FITOUT OPTIONS

# WHAT'S INCLUDED?

#### Floors

Tiled floors

Vinyl Floors

#### Bathrooms

Tiled floors

Toilets

Sinks

Showers

Back splash

Mixers

Toilet paper holders

Mirrors

Soap dishes

#### **Fire Systems**

Smo