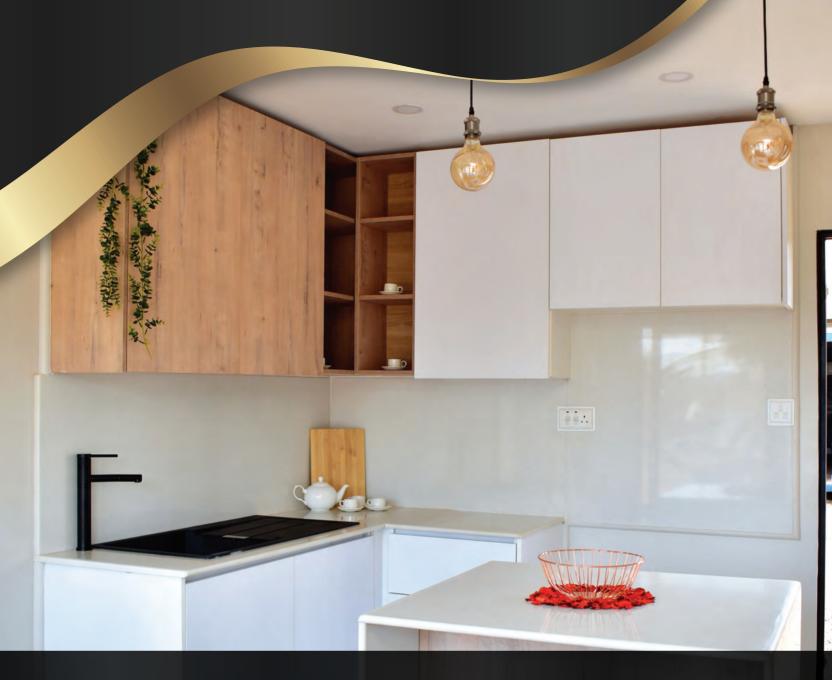

#### **Kitchens**

Upper & lower cabinets MDF

Back splash

Granite tops

Cabinet holders

Kitchen mixers

Sinks

#### - INTERIOR