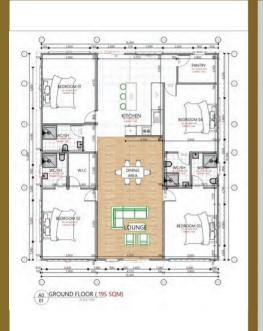

#### **4-BEDROOM**

size 160 - 200 sqm

### SPECIFICATIONS

| BEDROOMS   | 4 Large bedrooms |
|------------|------------------|
| KITCHENS   | With Countertop  |
| BATHROOMS  | Master + Guest   |
| TOTAL SIZE | 160 -200 sqm     |
|            |                  |