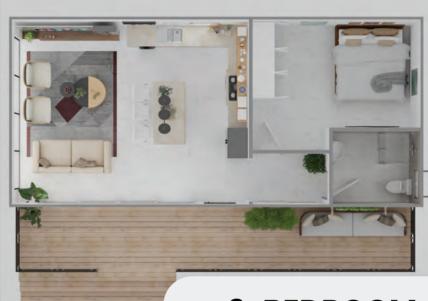

# 2 BEDROOM

0

U

#### **2-BEDROOM**

## SPECIFICATIONS

| BEDROOMS   | 2 large bedrooms |
|------------|------------------|
| KITCHENS   | With Countertop  |
| BATHROOMS  | 1 Bathroom       |
| TOTAL SIZE | 100 -130 sqm     |
|            |                  |

size 100 - 130 sqm