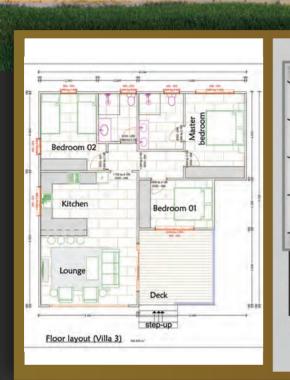

# 3 BEDROOM

# **3-BEDROOM**

size 120 - 160 SQM

## SPECIFICATIONS

| BEDROOMS   | 3 Large bedrooms |
|------------|------------------|
| KITCHENS   | With Countertop  |
| BATHROOMS  | Master + Guest   |
| TOTAL SIZE | 120 -160 sqm     |
|            |                  |