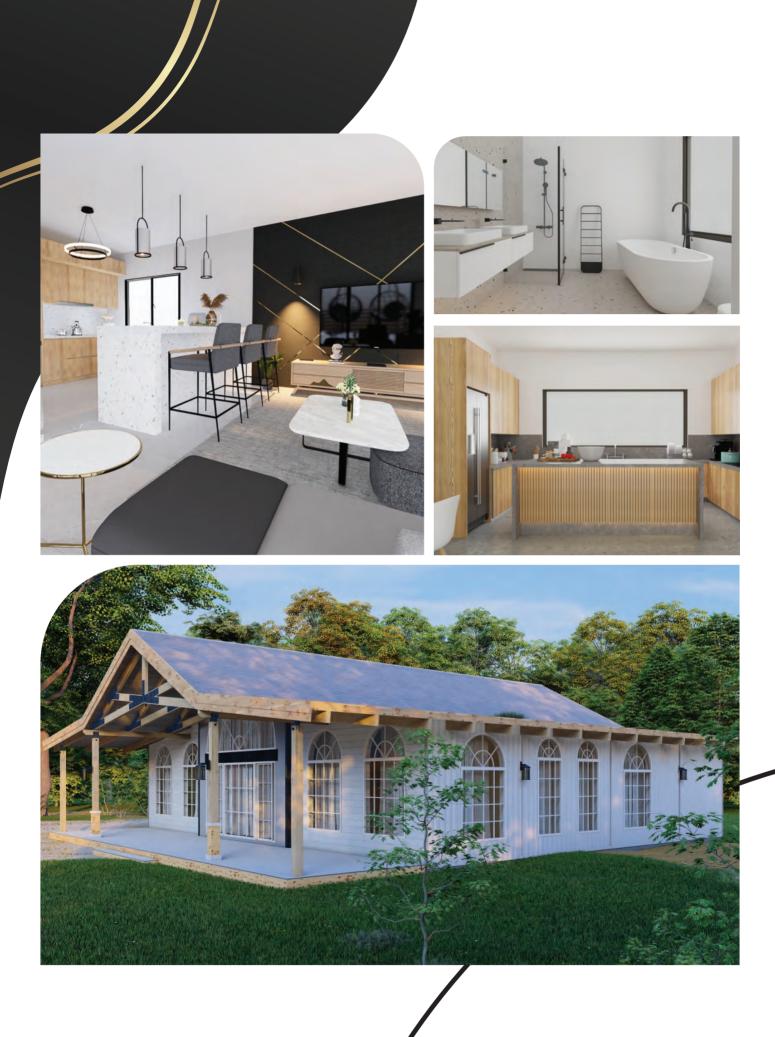

## SPECIFICATIONS

| BEDROOMS    | 1 Bedroom         |
|-------------|-------------------|
| KITCHEN (1) | Island Countertop |
| BATHROOMS   | 1 Master Bathroom |
| TOTAL SIZE  | 80 -130 sqm       |



size 80 - 130 sqm





# 2 BEDROOM



0

U



#### **2-BEDROOM**

## SPECIFICATIONS

| BEDROOMS   | 2 large bedrooms |
|------------|------------------|
| KITCHENS   | With Countertop  |
| BATHROOMS  | 1 Bathroom       |
| TOTAL SIZE | 100 -130 sqm     |
|            |                  |



size 100 - 130 sqm







# 3 BEDROOM

# **3-BEDROOM**

size 120 - 160 SQM

## SPECIFICATIONS

| BEDROOMS   | 3 Large bedrooms |
|------------|------------------|
| KITCHENS   | With Countertop  |
| BATHROOMS  | Master + Guest   |
| TOTAL SIZE | 120 -160 sqm     |
|            |                  |











L



#### **4-BEDROOM**

size 160 - 200 sqm

### SPECIFICATIONS

| BEDROOMS   | 4 Large bedrooms |
|------------|------------------|
| KITCHENS   | With Countertop  |
| BATHROOMS  | Master + Guest   |
| TOTAL SIZE | 160 -200 sqm     |
|            |                  |









# INTERIOR FITOUT OPTIONS

# WHAT'S INCLUDED?

#### Floors

Tiled floors

Vinyl Floors

#### Bathrooms

Tiled floors

Toilets

Sinks

Showers

Back splash

Mixers

Toilet paper holders

Mirrors

Soap dishes

#### **Fire Systems**

Smoke detectors

#### Roofs (Sloped/Gable)

GI Sheets Guage 28

#### **Kitchens**

Upper & lower cabinets MDF

Back splash

Granite tops

Cabinet holders

Kitchen mixers

Sinks

## Doors (Ext & Int)

Aluminium swinging

Aluminium sliding

Steel swinging

Timber doors

## Walls & Ceili