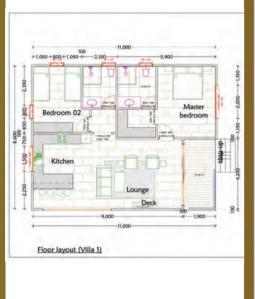

# 3 BEDROOM

# **3-BEDROOM**

size 120 - 160 SQM

## SPECIFICATIONS

| BEDROOMS   | 3 Large bedrooms |
|------------|------------------|
| KITCHENS   | With Countertop  |
| BATHROOMS  | Master + Guest   |
| TOTAL SIZE | 120 -160 sqm     |
|            |                  |