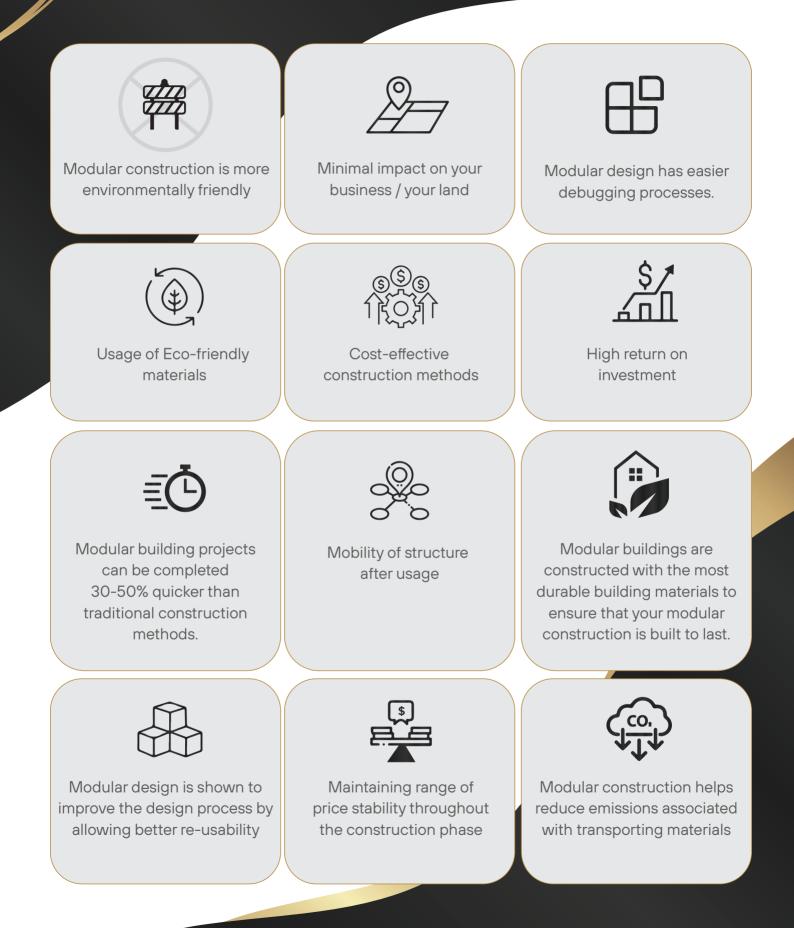

its Tetris prefabricated method but also offers a comprehensive, end-to-end service by incorporating in-house architects, engineers, and interior designers.

This expert multidisciplinary team engages closely with you from the outset, beginning with the initial design and approval phase and progressing through to the intricate details of structural and interior designs. This collaborative approach is key to transforming each structure into a personalized living space that resonates with your unique taste and lifestyle. Moreover, our service transcends the traditional boundaries of home construction. The team provides a range of complementary services, including utility connections, landscaping, and sustainable power solutions like solar energy







### ADVANTAGES OF TETRIS CONSTRUCTION





# **DESIGN OPTIONS**

## **1** BEDROOM





21

#### **1-BEDROOM**

## SPECIFICATIONS

| BEDROOMS    | 1 Bedroom         |
|-------------|-------------------|
| KITCHEN (1) | Island Countertop |
| BATHROOMS   | 1 Master Bathroom |
| TOTAL SIZE  | 80 -130 sqm       |



size 80 - 130 sqm





# 2 BEDROOM



0

U



#### **2-BEDROOM**

## SPECIFICATIONS

| BEDROOMS   | 2 large bedrooms |
|------------|------------------|
| KITCHENS   | With Countertop  |
| BATHROOMS  | 1 Bathroom       |
| TOTAL SIZE | 100 -130 sqm     |
|            |                  |



size 100 - 130 sqm







# 3 BEDROOM

# **3-BEDROOM**

size 120 - 160 SQM

## SPECIFICATIONS

| BEDROOMS   | 3 Large bedrooms |
|------------|------------------|
| KITCHENS   | With Countertop  |
| BATHROOMS  | Master + Guest   |
| T