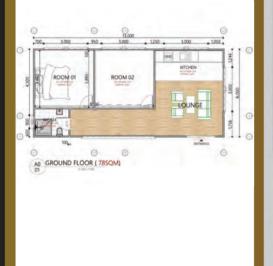

## SPECIFICATIONS

| BEDROOMS    | 1 Bedroom         |
|-------------|-------------------|
| KITCHEN (1) | Island Countertop |
| BATHROOMS   | 1 Master Bathroom |
| TOTAL SIZE  | 80 -130 sqm       |

size 80 - 130 sqm