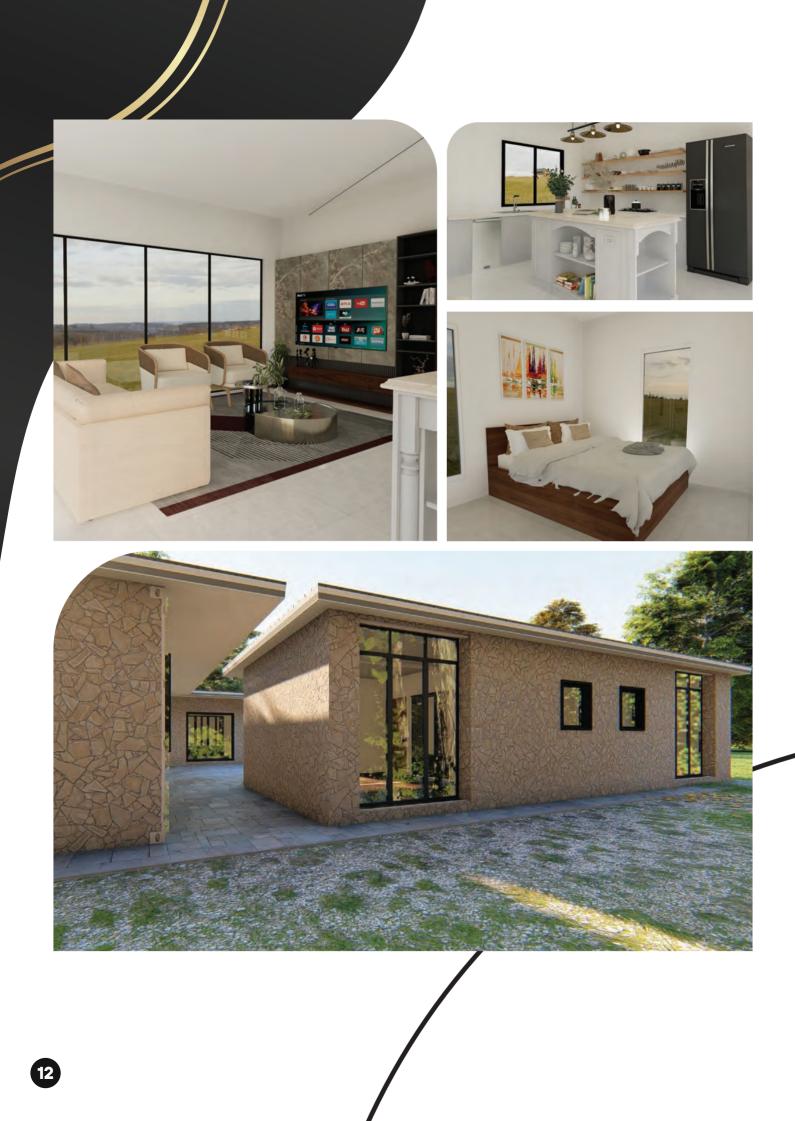

gressing through to the intricate details of structural and interior designs. This collaborative approach is key to transforming each structure into a personalized living space that resonates with your unique taste and lifestyle. Moreover, our service transcends the traditional boundaries of home construction. The team provides a range of complementary services, including utility connections, landscaping, and sustainable power solutions like solar energy







### ADVANTAGES OF TETRIS CONSTRUCTION





# **DESIGN OPTIONS**

## **1** BEDROOM





21

#### **1-BEDROOM**

## SPECIFICATIONS

| BEDROOMS    | 1 Bedroom         |
|-------------|-------------------|
| KITCHEN (1) | Island Countertop |
| BATHROOMS   | 1 Master Bathroom |
| TOTAL SIZE  | 80 -130 sqm       |



size 80 - 130 sqm





# 2 BEDROOM



0

U



#### **2-BEDROOM**

## SPECIFICATIONS

| BEDROOMS   | 2 large bedrooms |
|------------|------------------|
| KITCHENS   | With Countertop  |
| BATHROOMS  | 1 Bathroom       |
| TOTAL SIZE | 100 -130 sqm     |
|            |                  |



size 100 - 130 sqm







# 3 BEDROOM

# **3-BEDROOM**

size 120 - 160 SQM

## SPECIFICATIONS

| BEDROOMS   | 3 Large bedrooms |
|------------|------------------|
| KITCHENS   | With Countertop  |
| BATHROOMS  | Master + Guest   |
| TOTAL SIZE | 120 -160 sqm     |
|            |                  |











L



#### **4-BEDROOM**

size 160 - 200 sqm

### SPECIFICATIONS

| BEDROOMS   | 4 Large bedrooms |
|------------|------------------|
| KITCHENS   | With Countertop  |
| BATHROOMS  | Master + Guest   |
| TOTAL SIZE | 160