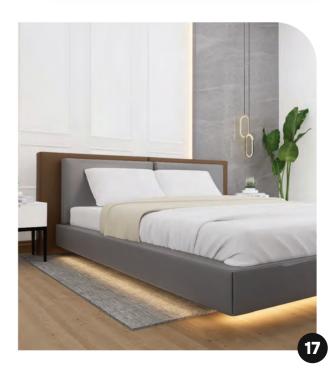

#### **4-BEDROOM**

size 160 - 200 sqm

### SPECIFICATIONS

| BEDROOMS   | 4 Large bedrooms |
|------------|------------------|
| KITCHENS   | With Countertop  |
| BATHROOMS  | Master + Guest   |
| TOTAL SIZE | 160 -200 sqm     |
|            |                  |