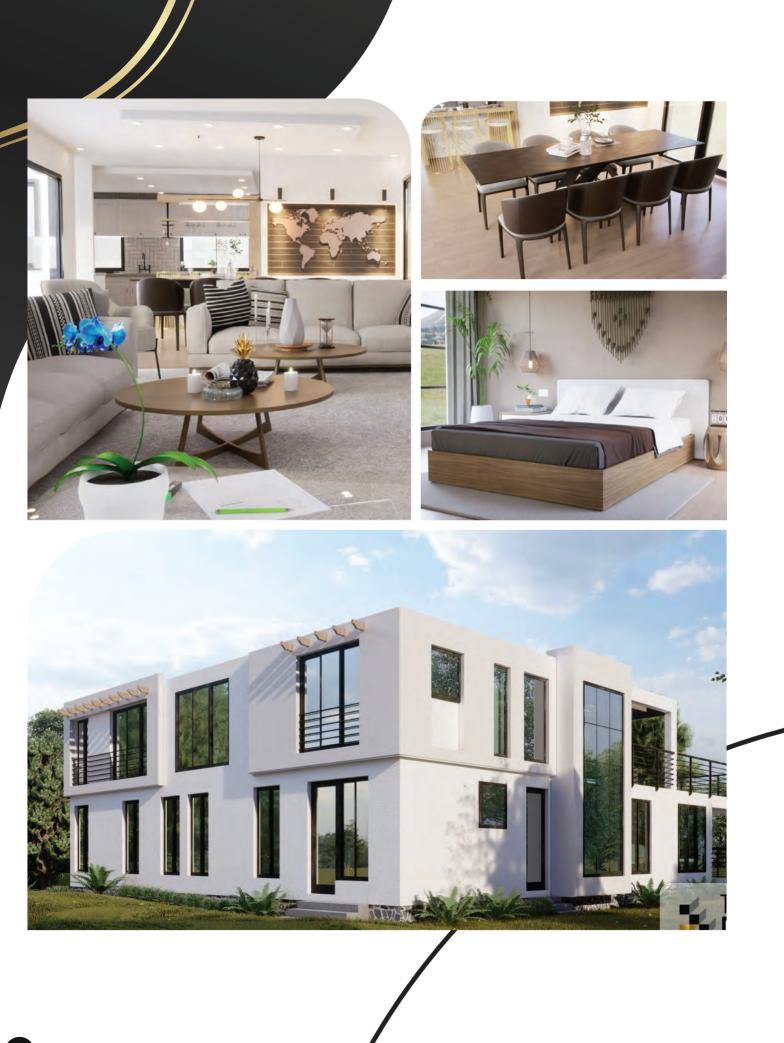

CATIONS

| BEDROOMS   | 2 large bedrooms |
|------------|------------------|
| KITCHENS   | With Countertop  |
| BATHROOMS  | 1 Bathroom       |
| TOTAL SIZE | 100 -130 sqm     |
|            |                  |



size 100 - 130 sqm







# 3 BEDROOM

# **3-BEDROOM**

size 120 - 160 SQM

## SPECIFICATIONS

| BEDROOMS   | 3 Large bedrooms |
|------------|------------------|
| KITCHENS   | With Countertop  |
| BATHROOMS  | Master + Guest   |
| TOTAL SIZE | 120 -160 sqm     |
|            |                  |











L



#### **4-BEDROOM**

size 160 - 200 sqm

### SPECIFICATIONS

| BEDROOMS   | 4 Large bedrooms |
|------------|------------------|
| KITCHENS   | With Countertop  |
| BATHROOMS  | Master + Guest   |
| TOTAL SIZE | 160 -200 sqm     |
|            |                  |









# INTERIOR FITOUT OPTIONS

# WHAT'S INCLUDED?

#### Floors

Tiled floors

Vinyl Floors

#### Bathrooms

Tiled floors

Toilets

Sinks

Showers

Back splash

Mixers

Toilet paper holders

Mirrors

Soap dishes

#### **Fire Systems**

Smoke detectors

#### Roofs (Sloped/Gable)

GI Sheets Guage 28

#### **Kitchens**

Upper & lower cabinets MDF

Back splash

Granite tops

Cabinet holders

Kitchen mixers

Sinks

## Doors (Ext & Int)

Aluminium swinging

Aluminium sliding

Steel swinging

Timber doors

## Walls & Ceilings

Gypsum finish + Paint

## Cladding

Corrugated Steel Painted

Cement boards & RNT Paint

# EXTRA OPTIONS

#### **Decks & Stairs**

External decks (Composite wood)

External decks (Teak/Hardwood)

Cyprus wood (Soft wood)

Ext. & Int. Stairs (Straight/Spiral)

#### **Cladding