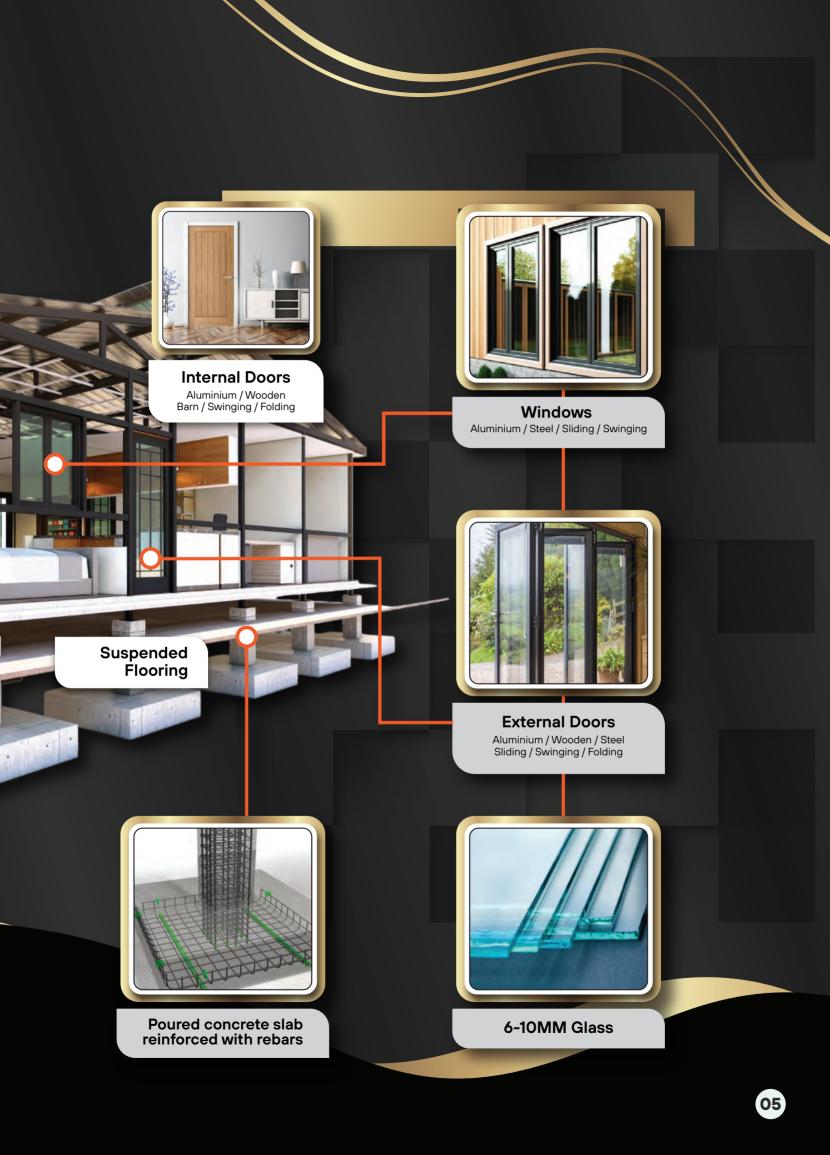

## Doors (Ext & Int)

Aluminium swinging

Aluminium sliding

Steel swinging

Timber doors